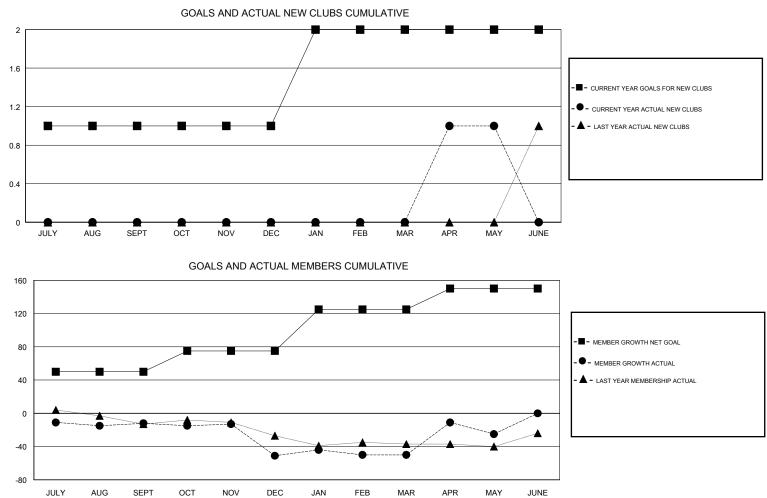

## CARLTON LLOYD LOCATION JAMAICA GMT CA GMT: Clubs Members RESULTS FOR 2018-2019 RESULTS FOR 2018-2019 NEW CLUB GOAL NEW CLUBS DROPPED CLUBS MEMBER GROWTH NET MEMBER GROWTH DROPPED QUARTER QUARTER GOAL ACTUAL MEMBERS ACTUAL (including transfers) 1 0 0 50 13 24 JULY/AUG/SEPT JULY/AUG/SEPT 0 0 1 25 16 53 OCT/NOV/DEC OCT/NOV/DEC 0 1 0 50 23 26 JAN/FEB/MAR JAN/FEB/MAR 0 1 0 25 50 21 APR/MAY/JUNE APR/MAY/JUNE